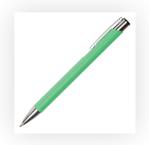

Product and Artwork Proof MOLE- MATE BALL PEN

Your Ref: Quantity: Product Code: TPC982001
Our Ref: Version: 1 Product Colour: GREEN

## **PANTONE REFERENCE(S)**

Colour 1

Colour 2

Colour 3

Colour 4

ARTWORK SCALE 100% Standard Print Area: 50mm x 20mm

Product Image for visualisation - colours may vary

The dashed line is to demonstrate print area and will not appear on your printed item