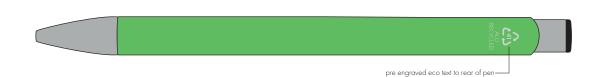

Product and Artwork Proof MOLE- MATE BALL PEN

Your Ref: Quantity: Product Code: TPC982001
Our Ref: Version: 1 Product Colour: GREEN