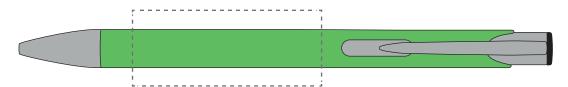

## **PANTONE REFERENCE(S)**

Colour 1

Colour 2

Colour 3

Colour 4

ARTWORK SCALE 100% Standard Print Area: 50mm x 20mm

Product Image for visualisation - colours may vary

The dashed line is to demonstrate print area and will not appear on your printed item